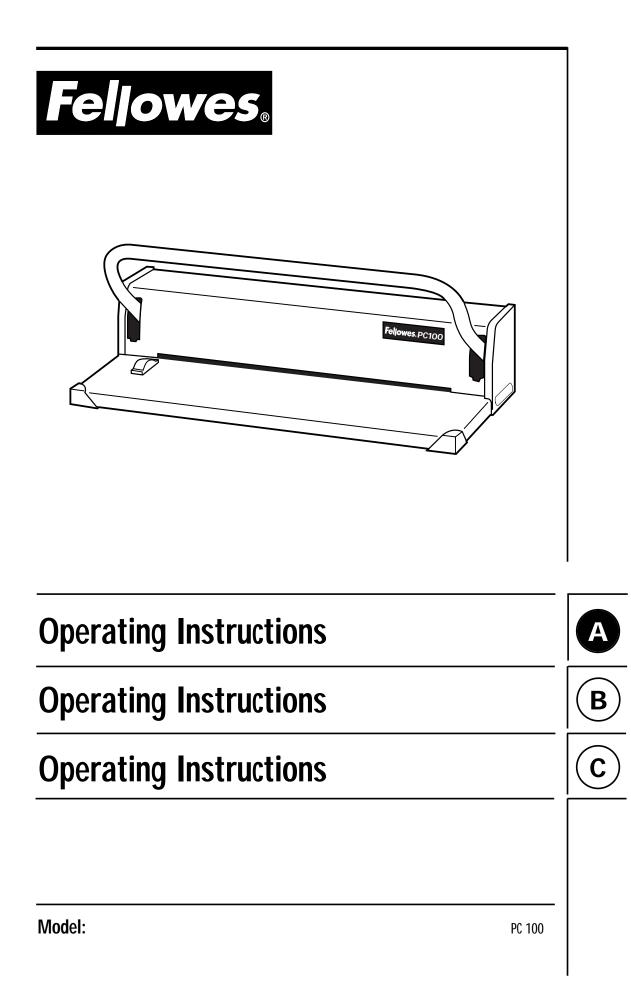

### **Equipment Parts**

- 1. Waste Paper Cover
- 2. Punching Area
- 3. Punching Handle
- 4. Margin Guide